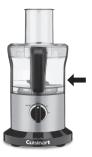

## **OPERATION**

With the work bowl on the base, use the handle to turn the bowl clockwise to lock it into position.

Carefully lift & place the desired blade over the bowl accessory adapter.

With the handle area just to the right of center, place work bowl cover into work bowl. Turn the cover clockwise to lock.