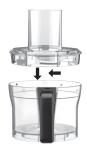

## **OPERATION**

With the work bowl on the base, use the handle to turn the bowl clockwise to lock it into position.

Carefully lift & place the desired blade over the bowl accessory adapter.

With the handle area just to the right of center, place work bowl cover into work bowl. Turn the cover clockwise to lock.