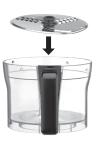

## **OPERATION**

With the work bowl on the base, use the handle to turn the bowl clockwise to lock it into position.

Carefully lift & place the desired blade over the bowl accessory adapter.

With the handle area just to the right of center, place work bowl cover into work bowl. Turn the cover clockwise to lock.